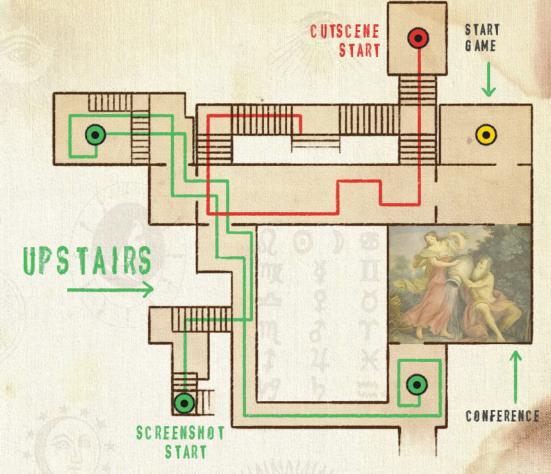

# USE THIS ANCIENT MAP

### **■ DOWNLOAD THE APP:**

LOCLY APP https:// locly.com

OR ORCODE READER ANDROID Q-SCAN

& OTHERS

http://www.inclusivemediasolutions.co.uk/q-scan

AND REACH THE GAME CENTER TO START!

### LEGEND

- → GAME CENTER INFOPOINT
- SCREENSHOT PATH
- → SOUNDTRACK PATH
- CUTSCENE PATH