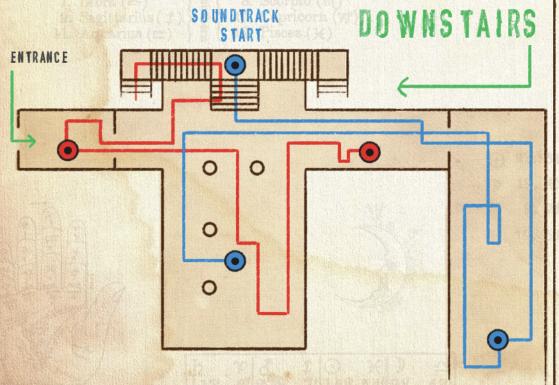

# USE THIS ANCIENT MAP

### **■ DOWNLOAD THE APP:**

LOCLY APP https:// locly.com

OR ORCODE READER ANDROID Q-SCAN

& OTHERS

http://www.inclusivemediasolutions.co.uk/q-scan

AND REACH THE GAME CENTER TO START!

### LEGEND

- → GAME CENTER INFOPOINT
- SCREENSHOT PATH
- → SOUNDTRACK PATH
- CUTSCENE PATH