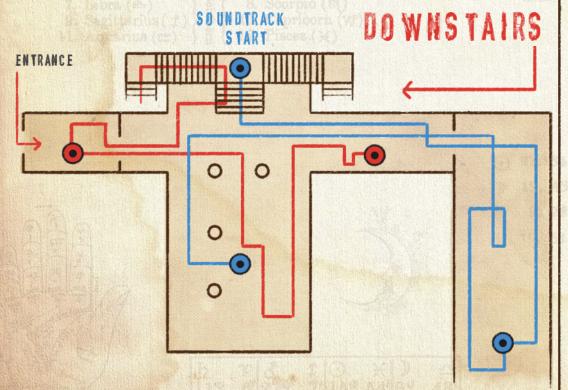

# USE THIS ANCIENT MAP

FOLLOW THE THREE PATHS
OF THE GAME AND HELP
YOUR FELLOW CURSE FIGHTERS!

#### **■ DOWNLOAD THE APP:**

LOCLY APP
https:// locly.com

OR QRCODE READER ANDROID
Q-SCAN & OTHERS

http:// www.inclusivemediasolutions.co.uk/q-scan

AND REACH THE GAME CENTER TO START!

#### LEGEND

- → GAME CENTER INFOPOINT
- SCREENSHOT PATH
- → SOUNDTRACK PATH
- → CUTSCENE PATH

PARALLEL WORLDS