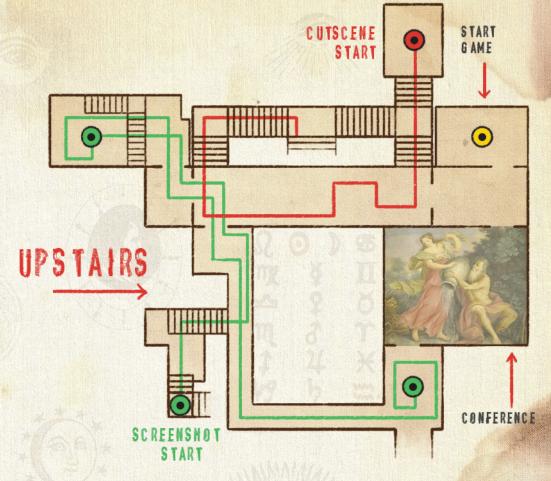

# USE THIS ANCIENT MAP

FOLLOW THE THREE PATHS
OF THE GAME AND HELP
YOUR FELLOW CURSE FIGHTERS!

#### LEGEND

- → GAME CENTER INFOPOINT
- SCREENSHOT PATH
- → SOUNDTRACK PATH
- → CUTSCENE PATH

PARALLEL WORLDS